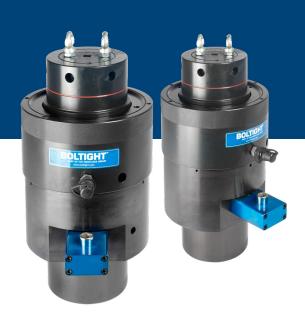

## **ROTOR TOOLS**

Boltight compressor rotor through bolt tensioners feature the latest technology in product design. Ideal for manufacturing or maintenance projects.

All tool sets are complete with test certificates and operating manual.

## **FEATURES**

Rotor tools are designed to sit on adjacent bolts for up to 100% equal tensioning of the bolts simultaneously with the quickest, most accurate, uniform method of compressing the discs and tensioning the bolts.